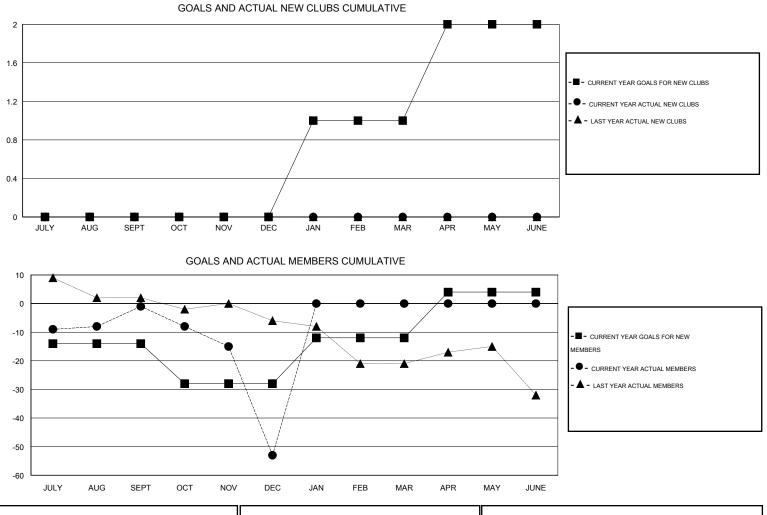

## GMT: HAL GRIFFIN

GMT CA 1

| Clubs<br>RESULTS FOR 2014-2015 |   |   |   |    | Members<br>RESULTS FOR 2014-2015 |     |    |    |     |
|--------------------------------|---|---|---|----|----------------------------------|-----|----|----|-----|
|                                |   |   |   |    |                                  |     |    |    |     |
| JULY/AUG/SEPT                  | 0 | 0 | 0 | 0  | JULY/AUG/SEPT                    | -14 | 36 | 37 | -1  |
| OCT/NOV/DEC                    | 0 | 0 | 3 | -3 | OCT/NOV/DEC                      | -14 | 11 | 63 | -52 |
| JAN/FEB/MAR                    | 1 | 0 | 0 | 0  | JAN/FEB/MAR                      | 16  | 0  | 0  | 0   |
| APR/MAY/JUNE                   | 1 | 0 | 0 | 0  | APR/MAY/JUNE                     | 16  | 0  | 0  | 0   |

| DROPPED CLUBS: 3  | 15 CLUBS OF 33 ADDED 1 OR MORE | GENDER DISTRIBUTION   |              |  |
|-------------------|--------------------------------|-----------------------|--------------|--|
|                   | NEW MEMBERS                    | MALE                  | 563 (71.00%) |  |
| DROPPED MEMBERS   |                                | FEMALE                | 230 (29.00%) |  |
|                   |                                |                       |              |  |
| DECEASED 14       | CLICK HERE FOR HEALTH          |                       | 139          |  |
| CLUB CANCELLED 34 | ASSESSMENT DATA                | FAMILY UNIT MEMBERS   | 67           |  |
| OTHER 52          |                                | HEAD OF HOUSEHOLD     |              |  |
| TOTAL 100         |                                | NON-HEAD OF HOUSEHOLD |              |  |